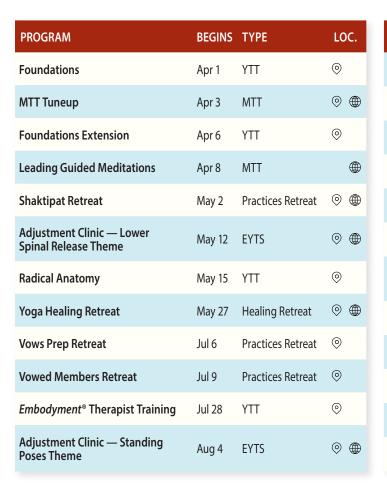

## Expanding Inward

Svaroopa® yoga dissolves your physical limitations as well as mental, emotional and spiritual blocks, to open up the way you live inside your own skin.

| PROGRAM                                | BEGINS | ТҮРЕ              | LOC.     |
|----------------------------------------|--------|-------------------|----------|
| Australia Retreat with Gurudevi*       | Aug 13 | Practices Retreat | 0        |
| New Mexico Foundations*                | Sep 3  | YTT               | 0        |
| Yoga Body Classroom Therapeutics       | Sep 5  | EYTS              |          |
| Foundations                            | Sep 9  | YTT               | <u></u>  |
| Foundations Extension                  | Sep 14 | YTT               | 0        |
| Yoga Healing Retreat                   | Sep 23 | Healing Retreat   |          |
| Adjustment Clinic — Backbends<br>Theme | Sep 25 | EYTS              |          |
| Shaktipat Retreat                      | Oct 3  | Practices Retreat |          |
| Foundations Review                     | Oct 7  | YTT               | <b>©</b> |
| YTT Level 1                            | Oct 11 | YTT               | <b>©</b> |
| Yoga Healing Retreat                   | Nov 11 | Healing Retreat   |          |
| Blue Pearl Retreat                     | Dec 2  | Practices Retreat | <b>©</b> |